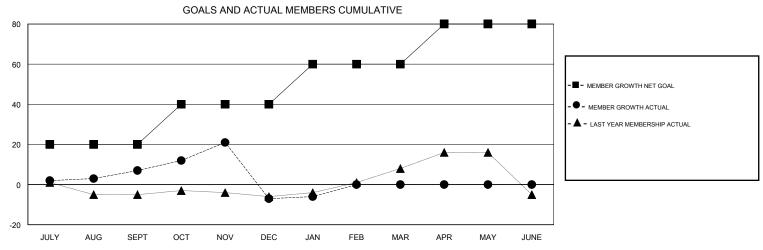

## District 42

= <del>- 100</del> 100 1<del>-</del>

| DROPPED CLUBS: 2  DROPPED MEMBERS |          | 12 CLUBS OF 30 ADDED 1 OR MORE NEW MEMBERS | GENDER DISTRIE  MALE  FEMALE       | 788 (69.92%)<br>339 (30.08%) |     |
|-----------------------------------|----------|--------------------------------------------|------------------------------------|------------------------------|-----|
| DECEASED                          | 7        | CLICK HERE FOR CUMULATIVE                  | TOTAL FAMILY UNIT MEMBERS          |                              | 147 |
| CLUB CANCELLED OTHER              | 16<br>31 | MEMBERSHIP DATA                            | FAMILY MEMBERS PAYING HALF 70 DUES |                              | 76  |
| TOTAL                             | 54       |                                            |                                    |                              |     |