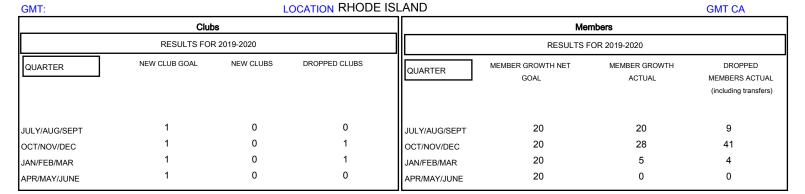

## District 42

= <del>- 100</del> 100 1<del>-</del>

| DROPPED CLUBS: 2  DROPPED MEMBERS |          | 12 CLUBS OF 30 ADDED 1 OR MORE NEW MEMBERS | GENDER DISTRIE  MALE  FEMALE       | 788 (69.92%)<br>339 (30.08%) |     |
|-----------------------------------|----------|--------------------------------------------|------------------------------------|------------------------------|-----|
| DECEASED                          | 7        | CLICK HERE FOR CUMULATIVE                  | TOTAL FAMILY UNIT MEMBERS          |                              | 147 |
| CLUB CANCELLED OTHER              | 16<br>31 | MEMBERSHIP DATA                            | FAMILY MEMBERS PAYING HALF 70 DUES |                              | 76  |
| TOTAL                             | 54       |                                            |                                    |                              |     |