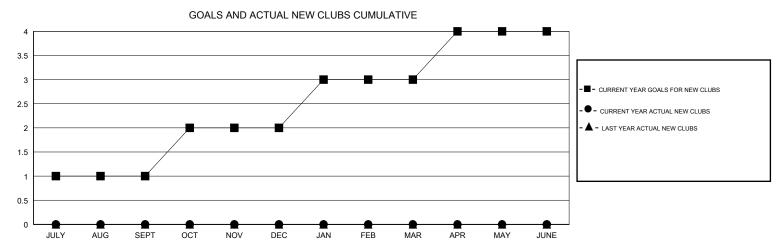

## District 42

= <del>- 100</del> 100 1<del>-</del>

| DROPPED CLUBS: 2  DROPPED MEMBERS |          | 12 CLUBS OF 30 ADDED 1 OR MORE NEW MEMBERS | GENDER DISTRIE  MALE  FEMALE       | 788 (69.92%)<br>339 (30.08%) |     |
|-----------------------------------|----------|--------------------------------------------|------------------------------------|------------------------------|-----|
| DECEASED                          | 7        | CLICK HERE FOR CUMULATIVE                  | TOTAL FAMILY UNIT MEMBERS          |                              | 147 |
| CLUB CANCELLED OTHER              | 16<br>31 | MEMBERSHIP DATA                            | FAMILY MEMBERS PAYING HALF 70 DUES |                              | 76  |
| TOTAL                             | 54       |                                            |                                    |                              |     |